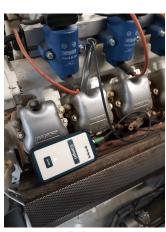

Compri installed on a power plant MAN E2842 Le312 4-stroke gas engine

Compri installed on a power plant MTU 4000 (Powertec 1160) 4-stroke gas engine

Our Compri visualization app can be installed on a computer or mobile device.