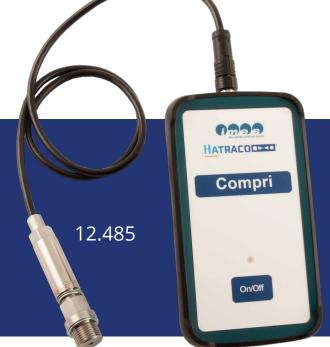

## HATRACO ®

Electronic compression pressure meter and leakage test device

## **Key Features**

Effortless one-person operation

Standard M14 x 1.25 sensor with M18 x 1.5 adapter

Safe, precise, and user-friendly design

Bluetooth connectivity to PC, smartphone, or tablet

High measurement accuracy via direct sensor installation without extensions

**NEW Hatraco & Imes Compri:** The unique electronic compression pressure and leakage test device.

- One man handling for all operations
- Precise, safe, easy
- Bluetooth connection to PC, smartphone or tablet
- Visualization app
- High accuracy due to direct sensor installation without extension
- Designed for buses, trucks, industrial engines (gas & diesel) and power plants