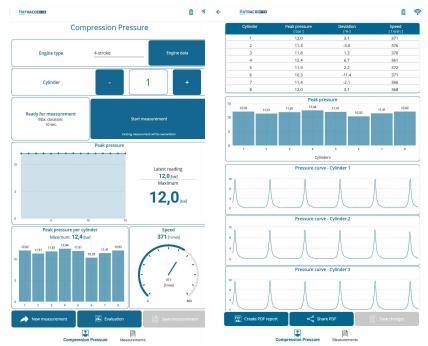

This app is free to use and available for download on Android, iOS, and Windows platforms via their respective app stores.

Thanks to wireless technology, users can receive live measurement data via Bluetooth during the measurement process or access previously saved measurement files in the app at any time. All reports can be exported as PDF files, making it easy to share data. The app also features a user-friendly interface where engine data can be entered directly.

The Bluetooth connection simplifies operation, allowing for easy one-person handling. Measurements can be performed by a single user, with data visualization and analysis displayed instantly on the mobile device.