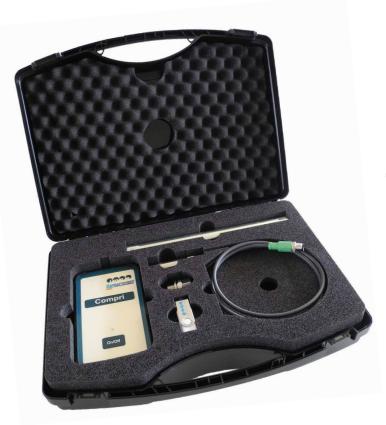

## **Key Features**

Effortless one-person operation

Standard M14 x 1.25 sensor with M18 x 1.5 adapter

Safe, precise, and user-friendly design

Bluetooth connectivity to PC, smartphone, or tablet

High measurement accuracy via direct sensor installation without extensions

**NEW Hatraco & Imes Compri:** The unique electronic compression pressure and leakage test device.

- One man handling for all operations
- Precise, safe, easy
- Bluetooth connection to PC, smartphone or tablet
- Visualization app
- High accuracy due to direct sensor installation without extension
- Designed for buses, trucks, industrial engines (gas & diesel) and power plants