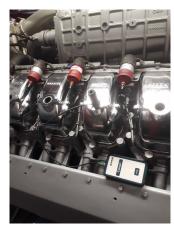

Compri installed on a power plant MAN E2842 Le312 4-stroke gas engine

Compri installed on a power plant MTU 4000 (Powertec 1160) 4-stroke gas engine

Our Compri visualization app can be installed on a computer or mobile device.