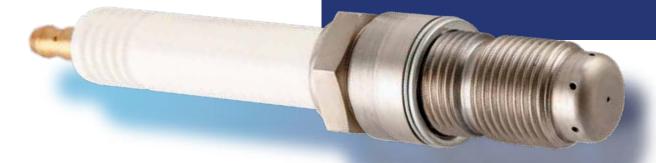

# DROP-IN REPLACEMENT

**Exactly the same as the original**, only the hex is different.

22,8 mm 20,8 mm

# 71.018-02

- Especially designed for the Guascor® HGM560 & Siemens® SGE-56HM
- In stock, immediate delivery
- Since 2016 exclusive global distributor
- Our carefully selected dealers give the best services & customer support, know your market and speak your language

#### Equivalent

- Guascor® 76.64.604
- Siemens® 76.64.653
- Siemens® 76.64.685
- Siemens® 76.64.765

This unique spark plug has been specially designed for the Guascor® HGM560 & Siemens® SGE-56HM. No need to adjust timing or any other settings.