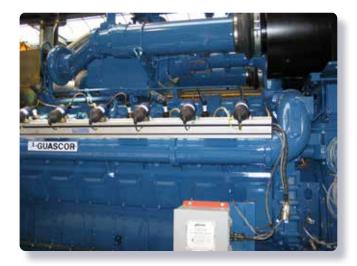

The 71.018-02 pre-chamber plug can also be used in the Guascor® SFGM series.

The only requirement is the correct sleeve.

- In-house engineering
- In-house production
- In-house service
- In-house design & development
- Worldwide dealer network

It's ALL AROUND ENGINES