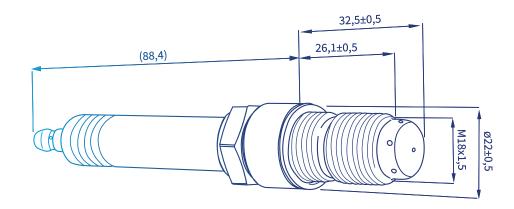

# DROP-IN REPLACEMENT

**Exactly the same as the original**, only the hex is different.

22,8 mm 20,8 mm

# 71.018-02

- Especially designed for the Guascor® HGM560 & Siemens® SGE-56HM
- In stock, immediate delivery
- Since 2016 exclusive global distributor
- Our carefully selected dealers give the best services & customer support, know your market and speak your language